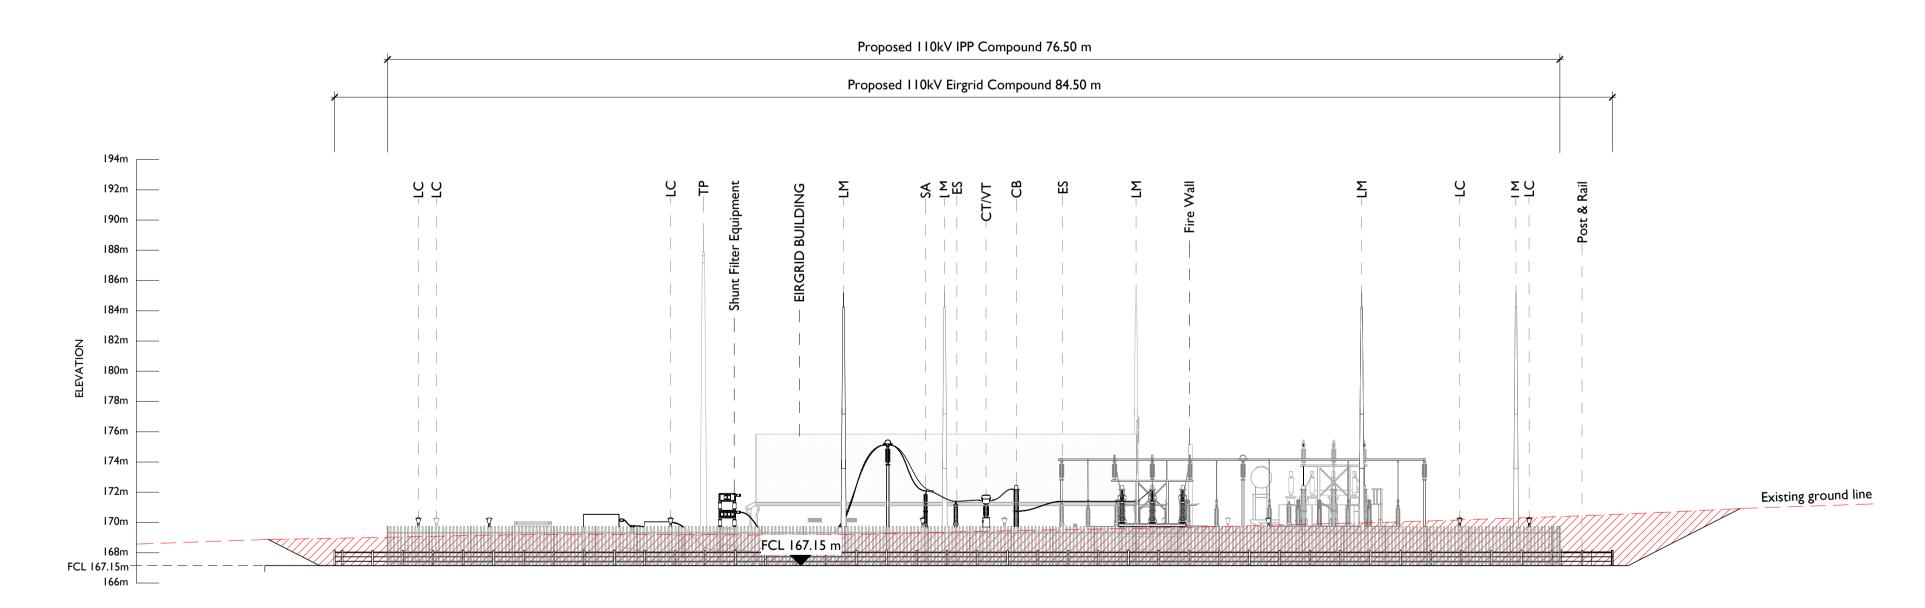

Elevation C
Scale: 1: 250

Elevation D
Scale: 1: 250

Head Office Beenreigh, Abbeydorney, Tralee, Co. Kerry Ireland Tel: 00353 66 7135710 Regional Office Basepoint Business Centre Stroudley Road, Basingstoke, Hampshire, RG24 8UP, UK Tel: 00 44 1256406664

## NOTES: -

Layout and Arrangements of Substation Building and Electrical Equipment is shown indicatively and for illustration purposes only. Design to be confirmed with Eirgrid as part of detailed design.
 Dimensions shown are as per current EirGrid Specifications at the time of submission. Dimensions may vary at time of construction to reflect any revisions to EirGrid specifications.
 Final Specifications of Buildings and Electrical Equipment is to be as per Eirgrid and ESB Specifications.

4. The Elevation of the Compound will be depicted by localized Topography such that Cut/Fill Earthworks associated with the construction of the Compound are balanced.

## LEGEND: -

|       | Description              |  |  |  |  |
|-------|--------------------------|--|--|--|--|
| SA    | Surge Arrester           |  |  |  |  |
| DL/DE | Line / Earth Disconnect. |  |  |  |  |
| СТ    | Current Transformer      |  |  |  |  |
| VT    | Voltage Transformer      |  |  |  |  |
| СВ    | Circuit Breaker          |  |  |  |  |
| CSE   | Cable Sealing End        |  |  |  |  |
| LM    | Lightning Mast           |  |  |  |  |
| PI    | Post Insulator           |  |  |  |  |
| LC    | Lighting Column          |  |  |  |  |
| TP    | Telecoms Pole            |  |  |  |  |
| ES    | Earth Switch             |  |  |  |  |
|       |                          |  |  |  |  |