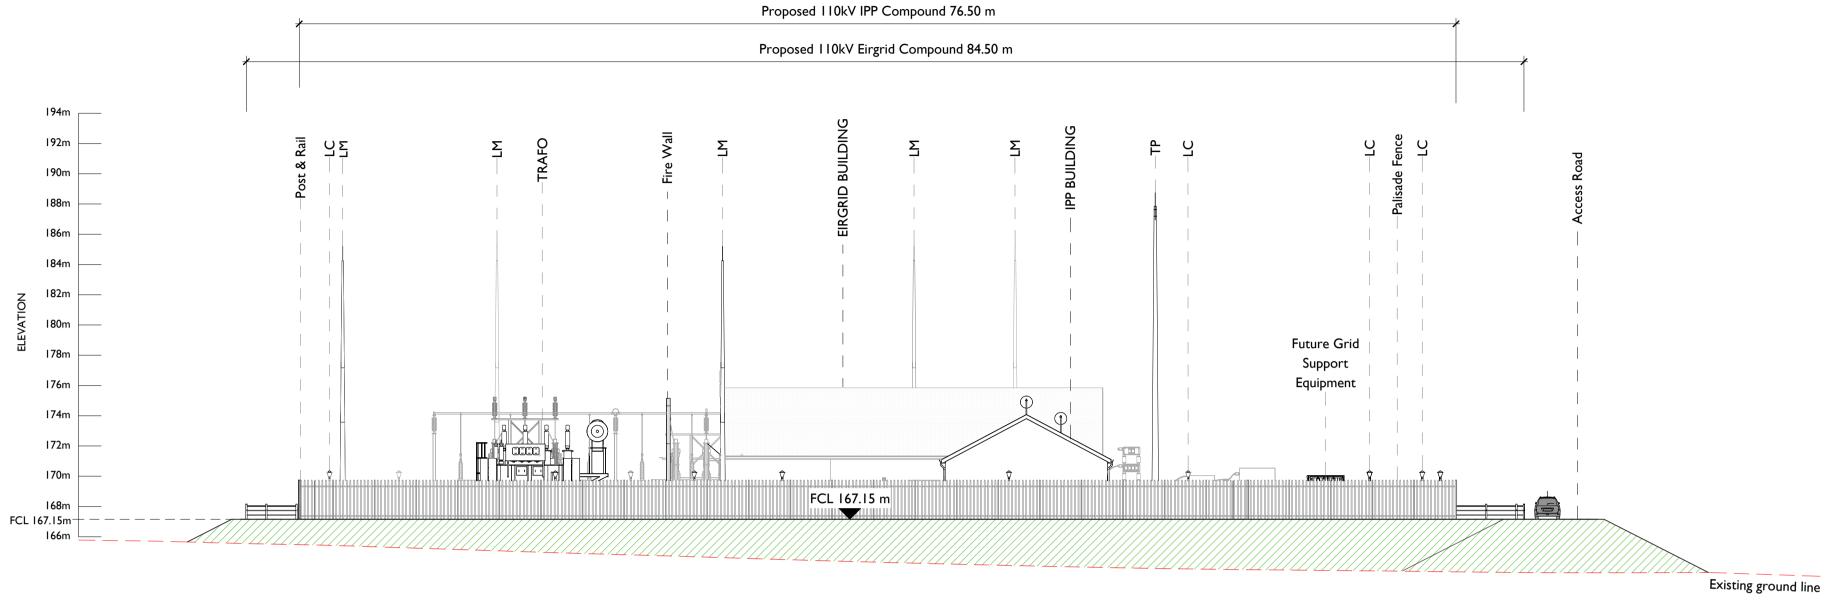

Elevation C
Scale: 1: 250

Elevation D
Scale: 1: 250

Head Office Beenreigh, Abbeydorney, Tralee, Co. Kerry Ireland Tel: 00353 66 7135710 Regional Office Basepoint Business Centre Stroudley Road, Basingstoke, Hampshire, RG24 8UP, UK Tel: 00 44 1256406664

## NOTES: -

Layout and Arrangements of Substation Building and Electrical Equipment is shown indicatively and for illustration purposes only. Design to be confirmed with Eirgrid as part of detailed design.
 Dimensions shown are as per current EirGrid Specifications at the time of submission. Dimensions may vary at time of construction to reflect any revisions to EirGrid specifications.
 Final Specifications of Buildings and Electrical Equipment is to be as per Eirgrid and ESB Specifications.

4. The Elevation of the Compound will be depicted by localized Topography such that Cut/Fill Earthworks associated with the construction of the Compound are balanced.

## LEGEND: -

|       | Description              |  |  |  |  |
|-------|--------------------------|--|--|--|--|
| SA    | Surge Arrester           |  |  |  |  |
| DL/DE | Line / Earth Disconnect. |  |  |  |  |
| СТ    | Current Transformer      |  |  |  |  |
| VT    | Voltage Transformer      |  |  |  |  |
| СВ    | Circuit Breaker          |  |  |  |  |
| CSE   | Cable Sealing End        |  |  |  |  |
| LM    | Lightning Mast           |  |  |  |  |
| PI    | Post Insulator           |  |  |  |  |
| LC    | Lighting Column          |  |  |  |  |
| TP    | Telecoms Pole            |  |  |  |  |
| ES    | Earth Switch             |  |  |  |  |
|       |                          |  |  |  |  |